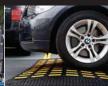

### **SPECIALTY EQUIPMENT**

- Pedestrian crosswalk solutions
- Radar speed feedback signs
- Breakaway posts and hardware
- Crowd control barricades